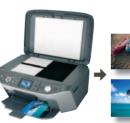

#### **Photo Archival to External Memory Storage**

Scan photos or backup from memory cards for storage directly onto an external CD-R/MO/Zin/USB flash drive. This 2-way connection will also enable you to print directly from the external drives!